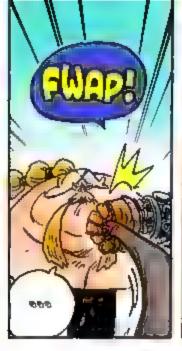

# Chapter 943: SMILE

REQUEST: "ROBIN KNITTING WITH TARANTULA THREAD" BY NODA SKYWALKER

BUT EVERYTHING

- Q: I'm starting the SBS!
  --Normal Is Best
- A: Whoa!! 3 It's so normal!! You can't get more normal!! I wasn't expecting this.
- Q: Odacchi! You're not supposed to tie breast-bands around your head as a disguise!

--Takataka

- A: Huh? Oh, come now! Wa ha ha ha! You joker, you! Wa ha ha ha ha!! Wa ha ha ha ha ha ha...huh? I hear police sirens...
- Q: I have a very important announcement, Oda Sensei. On page 23 of volume 87, isn't Sanji kicking Big Mom? What happened to the Sanji who wouldn't kick a woman?!

--Momotaro Hunter

A: Actually, I got several letters pointing this out. You're wrong! In that scene, Big Mom is throwing a punch at Reiju, and Luffy and Sanji are trying to block it. But how can you stop a punch from Big Mom just by standing there? You can't! So he had to kick just to neutralize the force of her fist! That's a defensive act, and not kicking a woman! Sanji's ironclad oath hasn't been broken!!